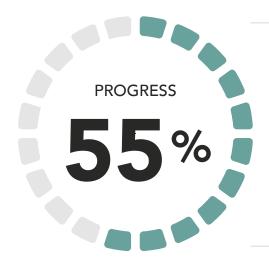

| ACTIVITY                | PROGRESS (%) | ACTIVITY             | PROGRESS (%) | ACTIVITY      | PROGRESS (%) |
|-------------------------|--------------|----------------------|--------------|---------------|--------------|
| Preliminaries           | 100%         | Air conditioners     | 53%          | Smithy        | 33%          |
| Earthmoving             | 100%         | Elevators            | 0%           | Kitchens      | 0%           |
| Foundation              | 100%         | Masonry              | 59%          | Paint         | • 6%         |
| Structure               | 98%          | Waterproofing        | 34%          | Common areas  | 0%           |
| Water tanks & sump pits | 77%          | Flooring             | 22%          | Fine cleaning | 0%           |
| Wiring                  | 53%          | Drywall              | 74%          |               |              |
| Plumbing                | 79%          | Carpentry            | 0%           |               |              |
| Essential facilities    | 0%           | Windows installation | 0%           |               |              |