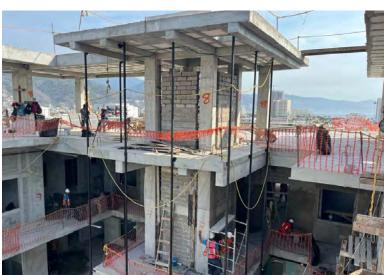

7 Floors + Rooftop

55 Units

1,648.13 m<sup>2</sup> Land extension

Calle Palm Spring 117 Col. Versalles C.P. 48310 Puerto Vallarta, Jalisco.

Construction stage: Structure, masonry & drywall

Status: On time

Working on masonry of facades, drywall at level 7 and floor placement at 4.