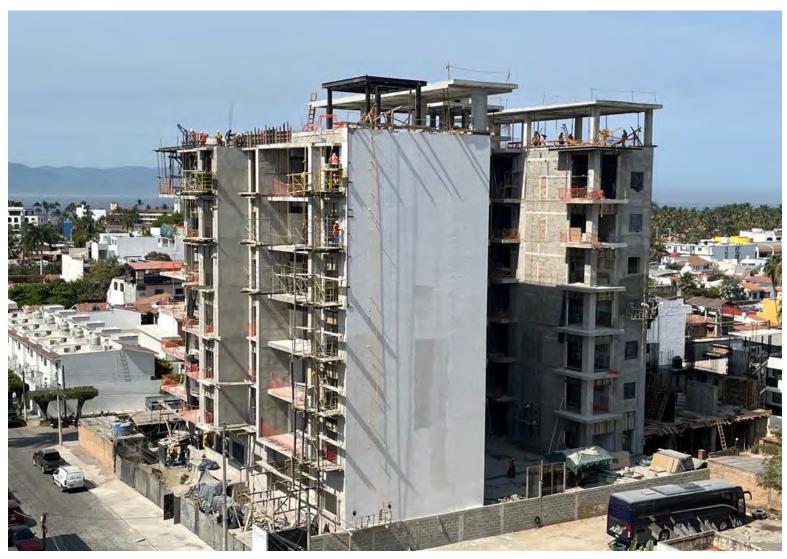

7 Floors + Rooftop

55 Units

1,648.13 m<sup>2</sup> Land extension

Calle Palm Spring 117 Col. Versalles C.P. 48310 Puerto Vallarta, Jalisco.

Construction stage: Structure, masonry & drywall

Status: On time

Working on masonry of facades, drywall at level 7 and floor placement at 4.