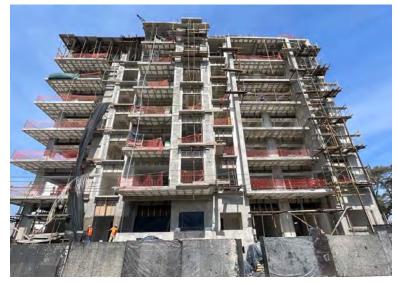

7 Floors + Rooftop

55 Units

1,648.13 m<sup>2</sup> Land extension

Calle Palm Spring 117 Col. Versalles C.P. 48310 Puerto Vallarta, Jalisco.

Construction stage: Structure, masonry & drywall

Status: On time

Working on masonry of facades, drywall at level 7 and floor placement at 4.