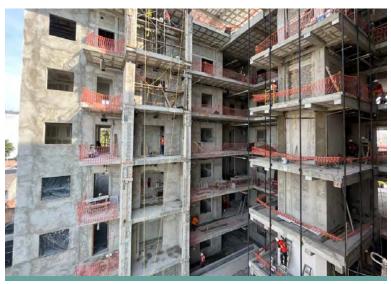

7 Floors + Rooftop

55 Units

1,648.13 m<sup>2</sup> Land extension

Calle Palm Spring 117 Col. Versalles C.P. 48310 Puerto Vallarta, Jalisco.

Construction stage: Structure, masonry & drywall

Status: On time

Working on masonry of facades, drywall at level 7 and floor placement at 4.