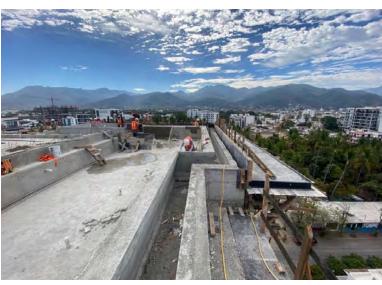

7 Floors + Rooftop

55 Units

1,648.13 m<sup>2</sup> Land extension

Calle Palm Spring 117 Col. Versalles C.P. 48310 Puerto Vallarta, Jalisco.

Construction stage: Structure, masonry & drywall

Status: On time

Working on masonry of facades, drywall at level 7 and floor placement at 4.